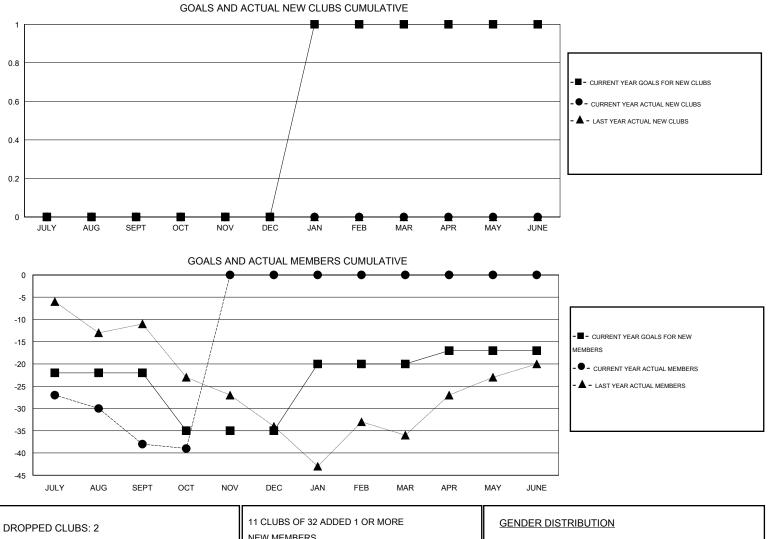

## GMT: HAL GRIFFIN

GMT CA 1

|               |                  | Clubs            |                  |                  | Members               |                    |                                     |                    |                  |  |
|---------------|------------------|------------------|------------------|------------------|-----------------------|--------------------|-------------------------------------|--------------------|------------------|--|
|               | RESUL            | TS FOR 2016-2017 |                  |                  | RESULTS FOR 2016-2017 |                    |                                     |                    |                  |  |
| QUARTER       | NEW CLUB<br>GOAL | NEW CLUBS        | DROPPED<br>CLUBS | NET<br>GAIN/LOSS | QUARTER               | NEW MEMBER<br>GOAL | CHARTER AND<br>NEW MEMBERS<br>ADDED | DROPPED<br>MEMBERS | NET<br>GAIN/LOSS |  |
| JULY/AUG/SEPT | 0                | 0                | 2                | -2               | JULY/AUG/SEPT         | -22                | 15                                  | 53                 | -38              |  |
| OCT/NOV/DEC   | 0                | 0                | 0                | 0                | OCT/NOV/DEC           | -13                | 8                                   | 9                  | -1               |  |
| JAN/FEB/MAR   | 1                | 0                | 0                | 0                | JAN/FEB/MAR           | 15                 | 0                                   | 0                  | 0                |  |
| APR/MAY/JUNE  | 0                | 0                | 0                | 0                | APR/MAY/JUNE          | 3                  | 0                                   | 0                  | 0                |  |

| DROPPED CLUBS: 2 |    | 11 CLUBS OF 32 ADDED 1 OR MORE | GENDER DISTRIBUTION |              |  |
|------------------|----|--------------------------------|---------------------|--------------|--|
|                  |    | NEW MEMBERS                    | MALE                | 514 (63.46%) |  |
|                  |    | J                              | FEMALE              | 296 (36.54%) |  |
| DROPPED MEMBERS  |    |                                |                     |              |  |
| DECEASED         | 2  | CLICK HERE FOR HEALTH          |                     |              |  |
| CLUB CANCELLED   | 0  | ASSESSMENT DATA                | FAMILY UNIT MEMBE   | 114          |  |
| OTHER            | 60 |                                | HEAD OF HOUSEHOL    | 55           |  |
| TOTAL            | 62 |                                | NON-HEAD OF HOUS    | 59           |  |
|                  |    |                                |                     |              |  |